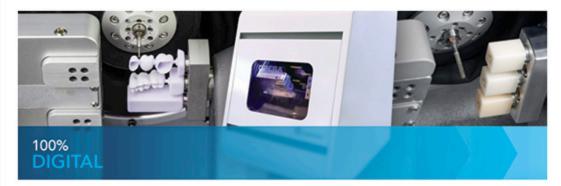

## PRÉSENTATION DU LABORATOIRE TOUT NUMÉRIQUE

Envoi du fichier STL du dentiste au laboratoire LDA sur le mail : cfao@laboratoirelda.com

Prise d'empreinte numérique

Gestion du fichier au laboratoire LDA

Modélisation de l'armature CAO

Impression 3D du modèle

Usinage de l'armature titane, zircone ou Chrome Cobalt.

6

Finalisation de la prothèse sur le modèle imprimé par nos artisans

Nous usinons des armatures simples, des barres sur implant, des piliers personnalisés et des chassis métalliques

Scellement du bridge

Nous vous proposons une gamme de produits 100% digital. Il vous suffit de nous transmettre vos fichiers d'empreintes numériques et nous réaliserons ces prothèses sans modèle en 48 heures. Le Laboratoire LDA est capable de lire tous les types de fichiers d'empreintes numériques.