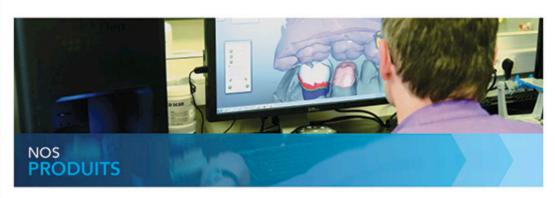

## PRÉSENTATION DU LABORATOIRE TOUT NUMÉRIQUE

Envoi du fichier STL du dentiste au laboratoire LDA sur le mail : cfao@laboratoirelda.com

Prise d'empreinte numérique

Gestion du fichier au laboratoire LDA

Modélisation de l'armature CAO