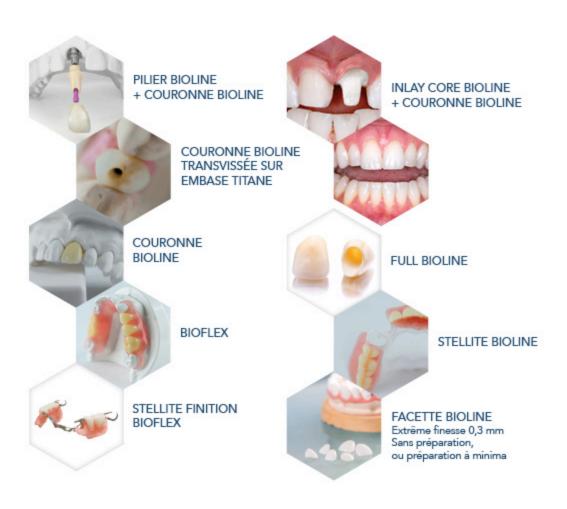

### NOTRE GAMME BIOLINE

Nous avons développé au sein de notre laboratoire la gamme Bioline, toutes ces prothèses sont biocompatibles, inallergiques et esthétiques.