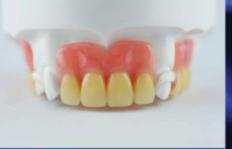

# CONJOINTE

- · CCM
- Inlay core
- Couronne coulée
- Inlay/Onlay (métallique, composite ou céramique)
- Atelle
- · Couronne Céramo Céramique
- Emax
- · Facette...

## **ADJOINTE**

- Appareil Résine
- Stellite
- Flexite
- Gouttière

- Attachement
- · PEI
- · Cire
- Réparation...